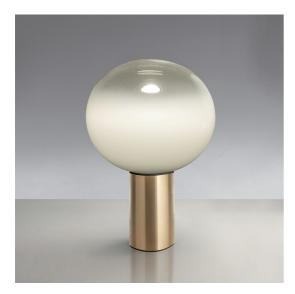

# Laguna 26 Table - Satin Brass

#### **DESCRIPTION**

A wide collection of glass lighting appliances available in three sizes. Each size is available in the table, floor, ceiling and suspension version. Materials: lamp body in extruded aluminum; diffuser in blown glass. Specification: the milkywhite, blown glass with crystal nuances produces a soft spot light on the table top or wall, plus a highperforming light towards the surrounding environment.

#### **FEATURES**

Article Code: 1805140AColour: Satin brassInstallation: Table

- Material: Blown glass, aluminium

- Series: Design Collection

- design by: Matteo Thun & Partners