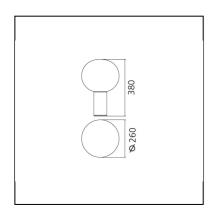

#### **DIMENSIONS**

Height: cm 38.3
Diameter: cm 26
Base Diameter: cm 9
Glow Wire Test: 750°C